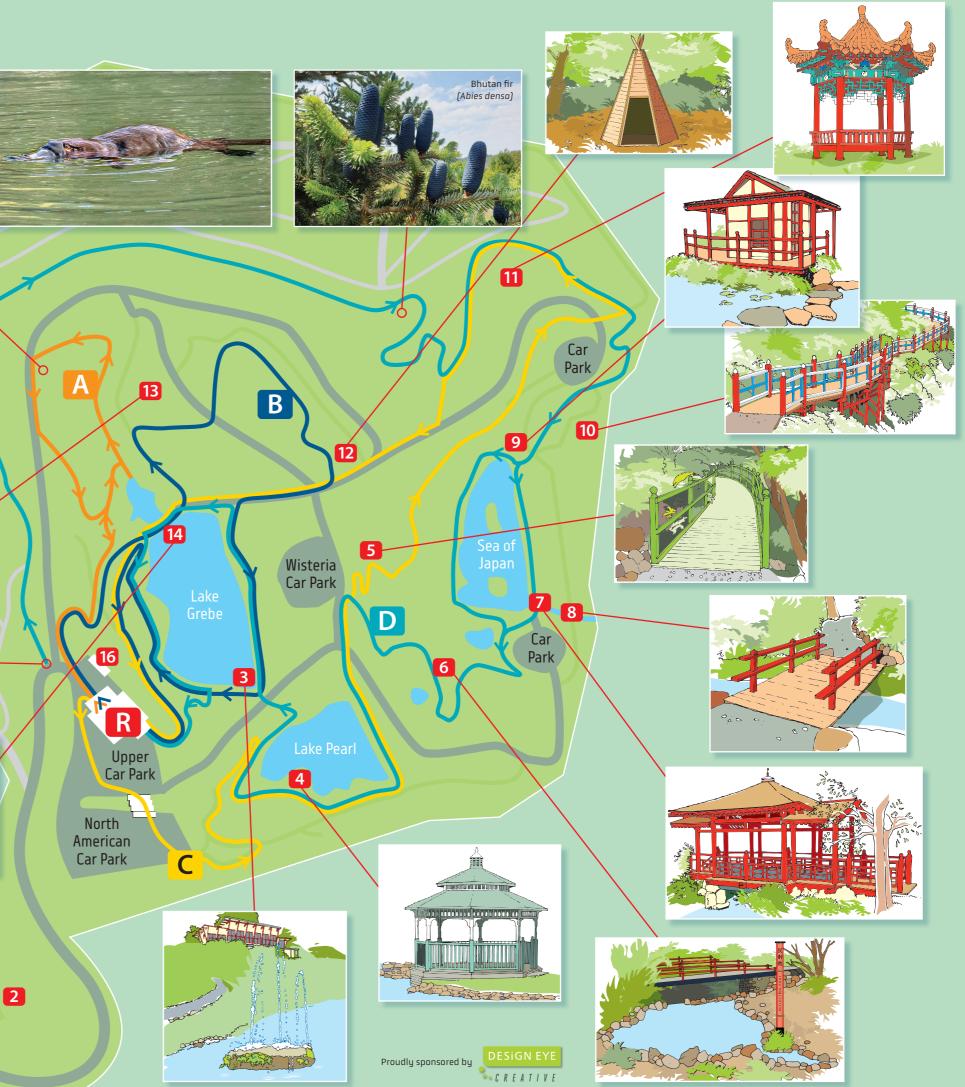

# LEGEND

Reception building
Information / Purchase tickets
Restrooms
Garden Café
Start points for walks

#### A Man Fern Gully Loop: 5 – 10 minutes return

### **B** Short Walk: 20 minutes return + 1 Lake

**C** Medium Walk: 30 minutes return + 2 Lakes

## D Long Walk: 45 – 60 minutes + 3 Lakes

- **1** Entrance to Garden
- **2** Caretakers Cottage (private residence)
- **3** Fountain
- 4 North American Gazebo
- **5** The Boardwalk Bridge
- 6 Reflection Pool
- **7** Japanese Covered Bridge
- 8 Japanese Foot Bridge
- **9** Japanese Traditional Tea House
- 10 Aerial Walk
- 11 Chinese Pavilion
- **12** Hybrid Hideaway Kid's Chill Zone
- **13** Main Gazebo
- **14** Olympus Bridge
- **15** Propagation Nursery (staff Only)
- **16** Nursery Plant Sales