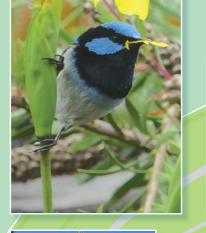

Garden

BURNIE – NORTHWEST TASMANIA

# LEGEND

Reception building
Information / Purchase tickets
Restrooms
Garden Café
Start points for walks

#### A Man Fern Gully Loop: 5 – 10 minutes return

### **B** Short Walk: 20 minutes return + 1 Lake

**C** Medium Walk: 30 minutes return + 2 Lakes

## D Long Walk: 45 – 60 minutes + 3 Lakes

- **1** Entrance to Garden
- **2** Caretakers Cottage (private residence)
- **3** Fountain
- 4 North American Gazebo
- **5** The Boardwalk Bridge
- 6 Reflection Pool
- **7** Japanese Covered Bridge
- 8 Japanese Foot Bridge
- **9** Japanese Traditional Tea House
- 10 Aerial Walk
- 11 Chinese Pavilion
- **12** Hybrid Hideaway Kid's Chill Zone
- **13** Main Gazebo
- **14** Olympus Bridge
- **15** Propagation Nursery (staff Only)
- **16** Nursery Plant Sales











S





15